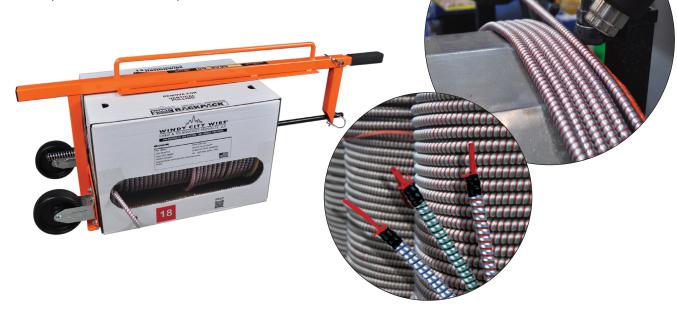

## **OUR METAL CLAD CAPABILITIES HAVE EXPANDED**

We are thrilled to announce that our Metal Clad cable offering now has even more possibilities and features to meet all of your needs:

- 1,000 foot minimums to custom Metal Clad stocked items
- · Identification threading available in red, blue or green
- Threading "nests" in metal clad grooves, making it less likely to snag, peel or fall off
- ID threading runs entire 1,000 feet
- 1.25" max O.D.
- Works seamlessly with the RackPack Field Systems Solution